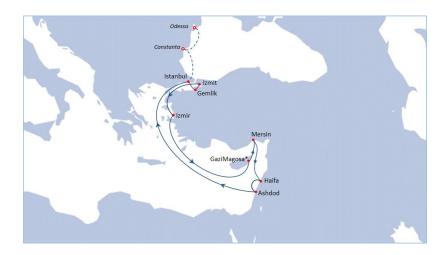

General Rate Increase:

USD50 per container for all 20' container types

USD75 per container for all 40' and 45' container types

On all our Turkey to Israel corridors starting with AS AMALIA IE1718W with ETS 28.04.2017 from Ambarlı.